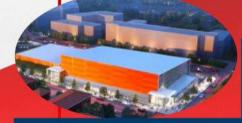

#### UCI Esports Arena (Irvine, CA)

- 3,500 square feet
- Limited spectator space

- Two levels, 30,000 sq. feet
- · Telescopic seating for 200+
- Two bars, several gaming areas

- Seating capacity for 2,000
- Will feature practice rooms, retail space, gathering areas