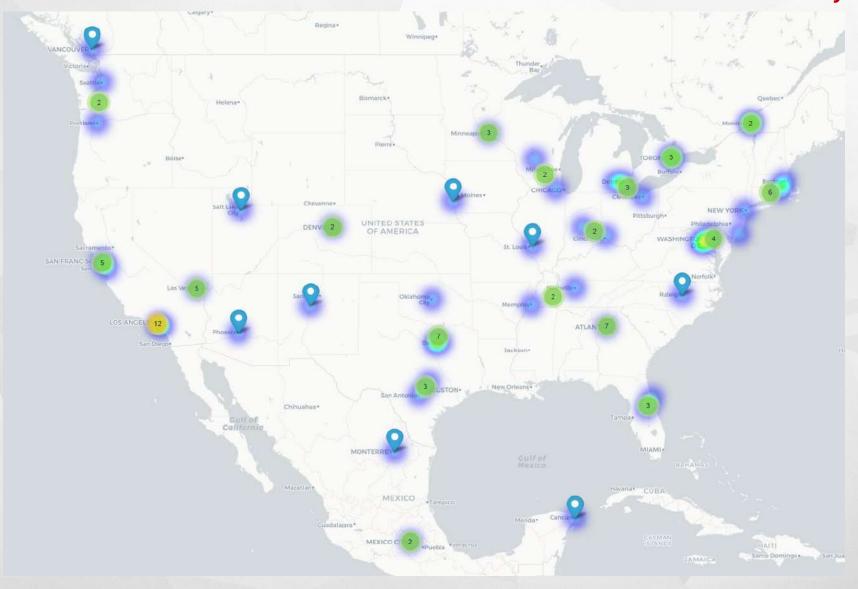

### **ESPORTS VENUE LANDSCAPE: Domestically**

- 74 different venues used in U.S. in 2017
- Wide variety of facility types:
  - 32 convention centers
  - 11 hotels
  - 8 studios
  - 7 arenas
  - 6 performing art centers
  - 4 Esports venues
  - 5 other facilities