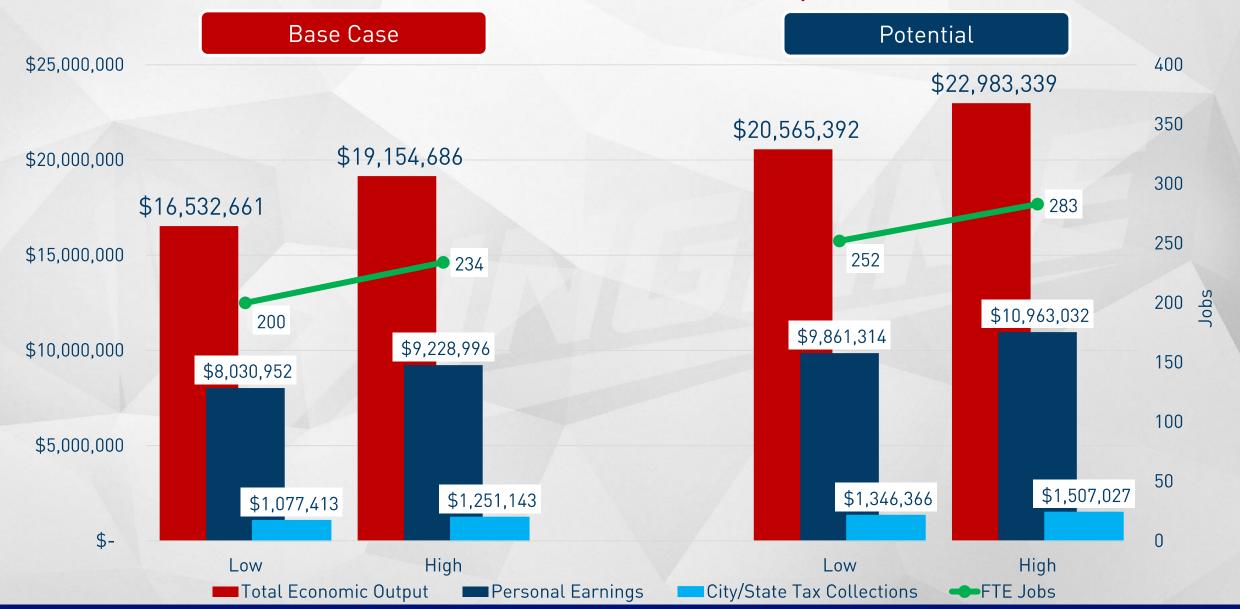

ive esports events
- High schools/colleges with esports teams







#### REVENUE OPPORTUNITIES

ESPORTS ARE A CROSS BETWEEN SPORTS VENUES, CONVENTION CENTERS AND CONCERT ARENAS



- Sponsorships Venue,Events and Broadcasts
- Media and Content Sales
- Revenue Share
- Pro Team Residency
- Arena Rentals Corporate Meetings, Charities, Retail
- Brand Activations
- Partnerships VR, tech



- Membership Dues
- Daily Gaming Passes
- Tournament Entries
- Event Ticketing
- Food and Beverage
- Merchandise
- Festivals, Camps and Workshops

### ATLANTIC CITY MULTI-USE ESPORTS VENUE







### ATLANTIC CITY MULTI-USE ESPORTS VENUE







#### ATLANTIC CITY ESPORTS VENUE PROGRAM

THE ARENA PROGRAM IS THE AXIS OF THE ATLANTIC CITY ESPORTS INITIATIVE



### **ECONOMIC IMPACT:** Estimated Economic Impact



#### THE ESPORTS ADVISORY PARTNERSHIP



Market and Feasibility
Analysis



Esports
Programming
and Marketing
Strategies







### **EXPERIENCE**



**FLEXIBILITY** 

**TECHNOLOGY** 



#### SCALE OF EVENTS & VENUES



### VENUE TYPE/ FLEXIBILITY





#### WHERE IS IT HAPPENING

Future Proofing/ Adding Esports Capabilites to existing arenas

Retrofit smaller spaces (Warehouses, Malls, theatres)

**Practice Facilities** 

Collegiate Amenities (Athletics or Rec)

Purpose-Built new venues

(comes in a variety of scales)
(Community focused vs Broadcast focused)

























# HELIX eSports

**HELIX ESPORTS** 

SUMMIT DECK

### Helix Before & After





# NYXL Retail Pop Up Shop





### BET Awards UNLCKD Gaming Lounge

With Unanimous Games, Roc Nation and Puma





## BLVD Befor