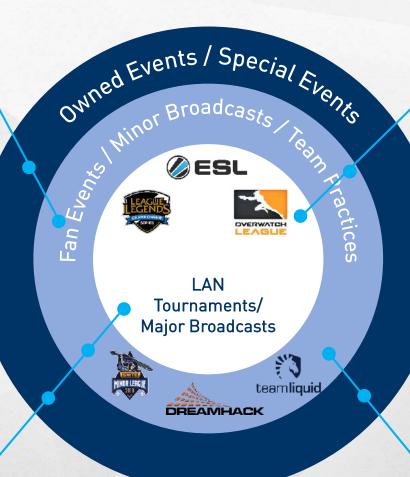

500 square feet
- Limited spectator space



- Two levels, 30,000 sq. feet
- · Telescopic seating for 200+
- Two bars, several gaming areas



- Seating capacity for 2,000
- Will feature practice rooms, retail space, gathering areas



Spectator Capacity

#### SITE SELECTION CRITERIA: Overview

#### Market Population / Demographics

- Drivetime 18-35 population
- High school/college student population
- Annual video game participation

# TTTT

# Hospitality Infrastructure AirBnB inventory

- Area restaurant inventory
- Nearby entertainment



- Area income statistics
- Area spending on gaming/electronics
- Employees/businesses in tech/electronics



#### Gaming Community

- Twitch viewership in region
- Past/existing competitive esports events
- High schools/colleges with esports teams







#### REVENUE OPPORTUNITIES

ESPORTS ARE A CROSS BETWEEN SPORTS VENUES, CONVENTION CENTERS AND CONCERT ARENAS



- Sponsorships Venue,Events and Broadcasts
- Media and Content Sales
- Revenue Share
- Pro Team Residency
- Arena Rentals Corporate Meetings, Charities, Retail
- Brand Activations
- Partnerships VR, tech



- Membership Dues
- Daily Gaming Passes
- Tournament Entries
- Event Ticketing
- Food and Beverage
- Merchandise
- Festivals, Camps and Workshops

### ATLANTIC CITY MULTI-USE ESPORTS VENUE







### ATLANTIC CITY MULTI-USE ESPORTS VENUE







#### ATLANTIC CITY ESPORTS VENUE PROGRAM

THE ARENA PROGRAM IS THE AXIS OF THE ATLANTIC CITY ESPORTS INITIATIVE



### **ECONOMIC IMPACT:** Estimated Economic Impact



#### THE ESPORTS ADVISORY PARTNERSHIP



Market and Feasibility