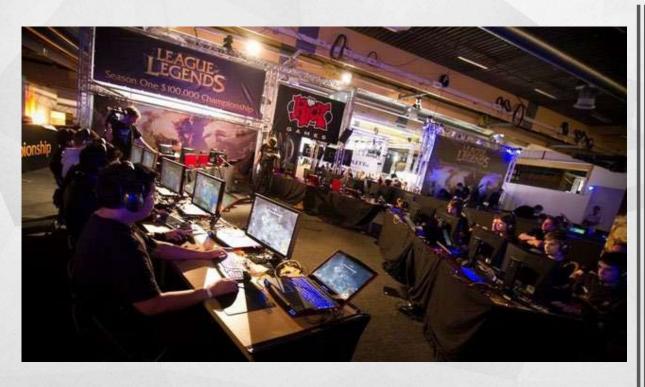

#### Panel:

The Rapid Evolution of Esports Venues

#### **Presenters:**

Tyler Othen / CSL
Rashed Singaby / HOK
Way Stark / Pridestark Gaming
Murphy Vandervelde / Helix eSports
Jim Wood / Meet AC
Jason Gewirtz / SportsTravel

Sponsored by



#EsportsTravelSummit

# LEAGUE OF LEGENDS WORLD'S CHAMPIONSHIP SEASON 1 VS. SEASON 7





### **ESPORTS VENUE LANDSCAPE: Domestically**



- 74 different venues used in U.S. in 2017
- Wide variety of facility types:
  - 32 convention centers
  - 11 hotels
  - 8 studios
  - 7 arenas
  - 6 performing art centers
  - 4 Esports venues
  - 5 other facilities

### ESPORTS VENUE LANDSCAPE: Types of Facilities

Studios / Labs Spectator Esports Venues

Multipurpose Arenas

#### Red Bull Gaming Sphere (London)

- Multiple social gaming areas
- Racing game simulators
- Public viewing/mainstage area

#### Esports Arena (Santa Ana, CA)

- · Renovated storage building
- 18,000 sq. feet, mainly open
- Capacity for 3,000



### Wizards Practice Facility (D.C.)

- Arena floor with significant electrical/internet capabilities
- Fixed seating for 4,200
- Esports practice rooms

#### Barclays