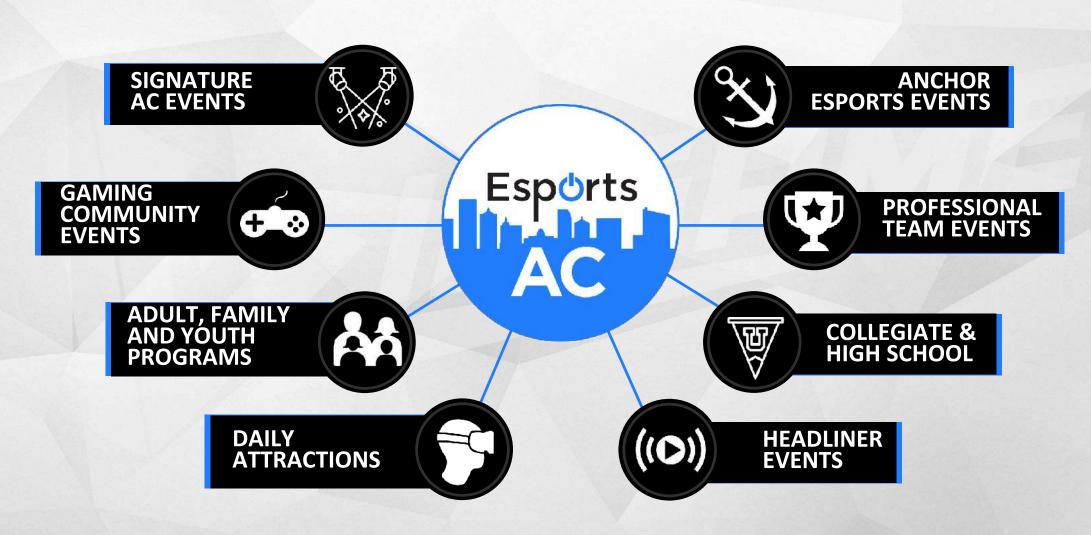

#### ATLANTIC CITY ESPORTS VENUE PROGRAM

THE ARENA PROGRAM IS THE AXIS OF THE ATLANTIC CITY ESPORTS INITIATIVE